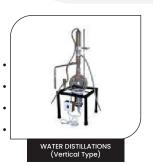

R     |  |
| 2LTR     |  |



## Bed Pans Stainless Steel Male and female with and without lid (cover)

Bed Pan Female with Lid Bed Pan Female without L id Bed Pan Male without Lid



#### Bed Pans Seamless Stainless Steel Female with and without Lid (Cover)

#### Mode

Bed Pan Seam less Female with Lid Bed Pan Seamless Female without Lid



#### Waste Bin (Paddle Type)

#### Model

Bed Pan Seamless Round with Lid
Bed Pan Seamless Round without Lid



#### Urinal (Urine Pots) Stainless Steel

Urinal Male
Urinal FeMale Seamless



Thermometer Jar Stainless Steel



# LABORATORY EQUIPMENT HEATING & COOLING INSTRUMENT











































# LABORATORY EQUIPMENT LABORATORY INSTRUMENT











































# LABORATORY EQUIPMENT LABORATORY INSTRUMENT











































# LABORATORY EQUIPMENT PHARMACY LAB EQUIPMENT











































# LABORATORY EQUIPMENT ANALYTICAL/ELECTRONICS INSTRUMENT























## **MICROSCOPE**



















# LABORATORY EQUIPMENT ANALYTICAL/ELECTRONICS INSTRUMENT























## **MICROSCOPE**



















# EDUCATIONAL AND SCIENTIFIC EQUPMENT PHYSICS











































# EDUCATIONAL AND SCIENTIFIC EQUPMENT CHEMISTRY & BIOLOGY











































# BIOLOGY & NURSING MODEL























ADVANCED MULTI FUNTIONAL CHILD NURSING MANIKIN UNISEX



FULL FUNCTIONAL MALE NURSING MANIKIN (UNISEX WITH ORGANS)



ADVANCED TRAUMA NURSING TRAINING MANIKIN



ADVANCED DELIVERY MATERNAL AND NEO