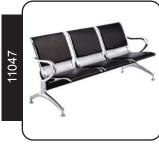

**Blood Donating** Chair

Hospital Three Fold Screen

Crash Cart With ABS Drawers

Crash Cart With S.S Drawers

Three Seater Chrome

Three Seater

Examination Couch Deluxe

Cylinder Trolley