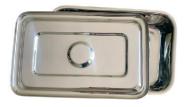

#### Instrument Tray with Lid (Cover)

| SIZE L X B (INCH) | SIZE L X B (INCH) |
|-------------------|-------------------|
| 8" X 6"           | 9″ X 6″           |
| 10" X 8"          | 11" X 7"          |
| 11" X 9"          | 12" X 8"          |
| 12" X 8" X 2 ½"   | 12" X 9"          |
| 12" X 10"         | 14" X 10"         |
| 15" X 12"         | 18" X 12"         |