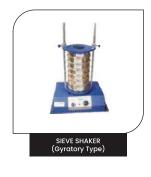

| 2LTR     |  |



## Bed Pans Stainless Steel Male and female with and without lid (cover)

Bed Pan Female with Lid Bed Pan Female without L id Bed Pan Male without Lid



#### Bed Pans Seamless Stainless Steel Female with and without Lid (Cover)

#### Mode

Bed Pan Seam less Female with Lid Bed Pan Seamless Female without Lid



#### Waste Bin (Paddle Type)

#### Model

Bed Pan Seamless Round with Lid
Bed Pan Seamless Round without Lid



#### Urinal (Urine Pots) Stainless Steel

Urinal Male
Urinal FeMale Seamless



Thermometer Jar Stainless Steel



# LABORATORY EQUIPMENT HEATING & COOLING INSTRUMENT











































# LABORATORY EQUIPMENT LABORATORY INSTRUMENT











































# LABORATORY EQUIPMENT LABORATORY INSTRUMENT











































# LABORATORY EQUIPMENT PHARMACY LAB EQUIPMENT











































# LABORATORY EQUIPMENT ANALYTICAL/ELECTRONICS INSTRUMENT























## **MICROSCOPE**



















# LABORATORY EQUIPMENT ANALYTICAL/ELECTRONICS INSTRUMENT























## **MICROSCOPE**



















# EDUCATIONAL AND SCIENTIFIC EQUPMENT PHYSICS











































# EDUCATIONAL AND SCIENTIFIC EQUPMENT CHEMISTRY & BIOLOGY











































# BIOLOGY & NURSING MODEL























ADVANCED MULTI FUNTIONAL CHILD NURSING MANIKIN UNISEX



FULL FUNCTIONAL MALE NURSING MANIKIN (UNISEX WITH ORGANS)



ADVANCED TRAUMA NURSING TRAINING MANIKIN



ADVANCED DELIVERY MATERNAL AND NEONATAL EMER