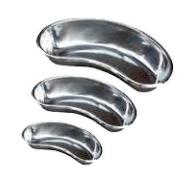

#### Stainless Steel Kidney Tray

| SIZE L (INCH) | SIZE L (INCH) |
|---------------|---------------|
| 6"            | 8"            |
| 9"            | 10"           |
| 12"           |               |