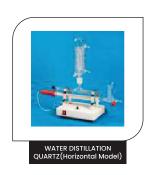

|  |
| 2LTR     |  |



## Bed Pans Stainless Steel Male and female with and without lid (cover)

Bed Pan Female with Lid Bed Pan Female without L id Bed Pan Male without Lid



#### Bed Pans Seamless Stainless Steel Female with and without Lid (Cover)

#### Mode

Bed Pan Seam less Female with Lid Bed Pan Seamless Female without Lid



#### Waste Bin (Paddle Type)

#### Model

Bed Pan Seamless Round with Lid
Bed Pan Seamless Round without Lid



#### Urinal (Urine Pots) Stainless Steel

Urinal Male
Urinal FeMale Seamless



Thermometer Jar Stainless Steel



# LABORATORY EQUIPMENT HEATING & COOLING INSTRUMENT











































# LABORATORY EQUIPMENT LABORATORY INSTRUMENT











































# LABORATORY EQUIPMENT LABORATORY INSTRUMENT











































# LABORATORY EQUIPMENT PHARMACY LAB EQUIPMENT











































# LABORATORY EQUIPMENT ANALYTICAL/ELECTRONICS INSTRUMENT























## **MICROSCOPE**



















# LABORATORY EQUIPMENT ANALYTICAL/ELECTRONICS INSTRUMENT























## **MICROSCOPE**



















# EDUCATIONAL AND SCIENTIFIC EQUPMENT PHYSICS











































# EDUCATIONAL AND SCIENTIFIC EQUPMENT CHEMISTRY & BIOLOGY











































# BIOLOGY & NURSING MODEL























ADVANCED MULTI FUNTIONAL CHILD NURSING MANIKIN UNISEX



FULL FUNCTIONAL MALE NURSING MANIKIN (UNISEX WITH ORGANS)



ADVANCED TRAUMA NURSING TRAINING MANIKIN



ADVANCED DELIVERY MATERNAL AND NEONATA