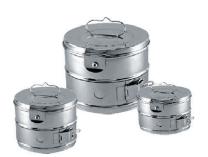

#### Instrument Sterilizers Electrical

| Size Ixbxh (mm)    | Size Ixb (mm)      |
|--------------------|--------------------|
| 200 X 100 X 60 mm  | 200 x 127 x 75 mm  |
| 300 X 150 X 150 mm | 350 x 150 x 150 mm |
| 400 X 150 X 150 mm | 400 x 200 x 150 mm |
| 430 X 200 X 200 mm | 450 x 200 x 200 mm |
| 500 X 200 X 200 mm | 600 x 200 x 200 mm |
| 600 X 300 X 150 mm | 600 x 300 x 300 mm |

## Instrument Sterilizers Electrical Jointed with Tray Lifting Thermostat

| Size lxbxh (mm)    | Size lxb (mm)      |
|--------------------|--------------------|
| 300 X 150 X 150 mm | 350 x 150 x 150 mm |
| 400 X 150 X 150 mm | 400 x 200 x 150 mm |
| 430 X 200 X 200 mm | 450 x 200 x 200 mm |
| 500 X 200 X 200 mm | 600 x 200 x 200 mm |
| 600 X 300 X 150 mm | 600 x 300 x 300 mm |

## Instrument Sterilizer non - electrical Jointed

| Size Ixbxh (mm)    | Size Ixb (mm)      |
|--------------------|--------------------|
| 300 X 150 X 150 mm | 350 x 150 x 150 mm |
| 400 X 150 X 150 mm | 400 x 200 x 150 mm |
| 430 X 200 X 200 mm | 450 x 200 x 200 mm |
| 500 X 200 X 200 mm | 600 x 200 x 200 mm |
| 600 X 300 X 150 mm | 600 x 300 x 300 mm |

## Instrument Sterilizers Electrical with tray lifting Joint less /Seamless

| Size (inch)        |
|--------------------|
| 300 X 150 X 150 mm |
| 430 X 200 X 200 mm |
| 500 X 200 X 200 mm |

# Instrument Sterilizers Electrical Joint less/Seamless with Tray Lifting and Thermostat

| Size (inch)         |
|---------------------|
| 30 0 X 1 50 X 150mm |
| 43 0 X 2 00 X 200mm |
| 50 0 X 2 00 X 200mm |