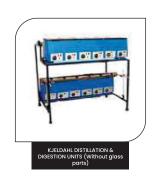

APACITY |  |
|----------|--|
| 0.5LTR   |  |
| 1LTR     |  |
| 2LTR     |  |



## Bed Pans Stainless Steel Male and female with and without lid (cover)

Bed Pan Female with Lid Bed Pan Female without L id Bed Pan Male without Lid



#### Bed Pans Seamless Stainless Steel Female with and without Lid (Cover)

#### Mode

Bed Pan Seam less Female with Lid Bed Pan Seamless Female without Lid



#### Waste Bin (Paddle Type)

#### Model

Bed Pan Seamless Round with Lid
Bed Pan Seamless Round without Lid



#### Urinal (Urine Pots) Stainless Steel

Urinal Male
Urinal FeMale Seamless



Thermometer Jar Stainless Steel



# LABORATORY EQUIPMENT HEATING & COOLING INSTRUMENT











































# LABORATORY EQUIPMENT LABORATORY INSTRUMENT











































# LABORATORY EQUIPMENT LABORATORY INSTRUMENT











































# LABORATORY EQUIPMENT PHARMACY LAB EQUIPMENT











































# LABORATORY EQUIPMENT ANALYTICAL/ELECTRONICS INSTRUMENT























## **MICROSCOPE**



















# LABORATORY EQUIPMENT ANALYTICAL/ELECTRONICS INSTRUMENT























## **MICROSCOPE**



















# EDUCATIONAL AND SCIENTIFIC EQUPMENT PHYSICS











































# EDUCATIONAL AND SCIENTIFIC EQUPMENT CHEMISTRY & BIOLOGY











































# BIOLOGY & NURSING MODEL























ADVANCED MULTI FUNTIONAL CHILD NURSING MANIKIN UNISEX



FULL FUNCTIONAL MALE NURSING MANIKIN (UNISEX WITH ORGANS)



ADVANCED TRAUMA NURSING TRAI