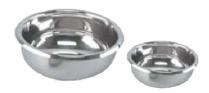

#### Stainless Steel Bowls

| SIZE ML | SIZE ML |
|---------|---------|
| 600 ML  | 1200 ML |

#### Stainless Steel Bowls

| SIZE CM |       |
|---------|-------|
| 7.5 CM  | 10 CM |
| 12 CM   | 15 CM |
| 18 CM   | 20 CM |