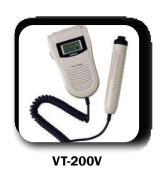

-1B (Hand Help Pulse Oximeter Also Available in Veterinary Pulse Oximeter)



NT-1B



CMS-50D



BATTERY RECHARGEABLE WITH BEEP ALARM



**TM-50C** 



3-CH OR 12CH HOLTER RECORDER



CMS-ABPM50
AMBULATORY BP MONITER

### **SYRINGE PUMP**



TM-5300



TM-1509E

### **DIAGNOSTIC SPIROMETER**



CMS-SP 10

. . . .

. . .





### **INFUSION PUMP**



**TM809** 



**VIDEO LARYNGOSCOPE** 



TM-DVT9

### **BI-PAHSIC DEFIBRILLATOR**



TM-2009



TM-2008 (BASIC MODEL)



**AED (MADE IN INDIA)** 

### **ECG MACHINE**



TM-12E (TOUCH SCREEN)
DATA STORAGE IN USB



TM-6E (TOUCH SCREEN)
6 CHANNEL ECG 7.0 INCH LED



TM-3E C3 CHANNEL ECG



TM-60 (TOUCH SCREEN)
6 CHANNEL ECG 9 INCH LED





C3 CHANNEL ECG 3.5 INCH LED



### **FETAL DOPPLER**





TM-200C

## HI-DOP VASCULAR DOPPLER (FDA & CE)



### **COMPITABLE ETCO2 SENSOR**



TM-409 WITH WATER TAP (SIDE STREAM ECTCO2 SENSOR TM-409)



TM-509 AVAILABLE FOR
PHILIPS, BPL, SCHILLER
L&T, CONTEC
(MAIN STREAM ETCO2 SENSOR)

. . . .



### **FETAL MONITER**





### **WIRELESS FETAL MONITER**



OX-500 (10.1")

## RESMART AUTO CPAP & BI PAP (BMC)



**AUTO CPAP** 



**BI-PAP** 



TM-99 DIGITAL VIDEO COLPOSCOPE



### **INTENSIVE CARE SERVO WARMER**



TM-WR02 (DUEL PROBE) **SKIN & AIR PROBE** 

## **POWER LED PHOTOTHERAPY**



TM-US



**TM-UST SINGLE SURFACE** LED PHOTOTHERAPY STAND WITH TROLLY



TM-DSP

### **INTENSIVE CARE WARMER**



TM-WR01 (SIGNLE PROBE) SKIN PROBE



**OXYGEN HOOD** 



LAKIGUSCUPE



**SILICON AMBU BAGE** 





## **DIGITAL BABY SCALE**



TM-5S 2 IN 1 SCALE



TM-7S BABY SCALE

## **SUCTION MACHINE**