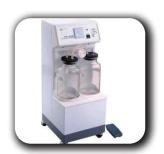

## **SUCTION MACHINE**

TM 7A-23D

TM-7E-A/B

## **SUCTION MACHINE**

**7A 23B 40LMP** 

BATTERY AC/DC SUCTION

FOOD SUCTION MACHINE