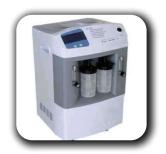

## **OXYGEN CONCENTRATION**

DOUBLE FLOW JAY-5W

SINGLE FLOW JAY-5

DOUBLE FLOW WITH SP02 (JAY-5W)

PORTABLE CAR OXYGEN CONCENTRATOR (JAY-1) RUN BY BATTERY

## **NEW MEDICAL EQUIPMENT**

OXYGEN CONCENTRATOR TM-OX5

OXYGEN CONCENTRATOR TM-5

OXYGEN CONCENTRATOR TM-5A

**LED SPOT LIGHT** 

ULTRA SONIC NEBULIZER TM-W001

COMPRESSOR SMALL NEBULIZER (TM-7)

COMPRESSOR BIG NEBULIZER (TM-5)