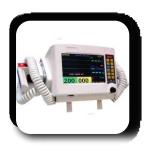

### PATIENT MONITER

optional - Printer, IBP, Touch Screen Nellcor/ Masimo SPO2, ETCO2 & CMS, 12 LED ECG, CARDIAC O/P

TM1200M (21)

TM-9009B 12.1"

CMS-8000 421°

TM-8A 8.4"

TM-NEO

TM-M12