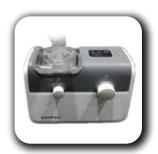

## **SUCTION MACHINE**

TM 7A-23D

TM-7E-A/B

## **SUCTION MACHINE**

**7A 23B 40LMP** 

BATTERY AC/DC SUCTION

FOOD SUCTION MACHINE