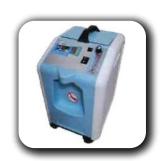

## **OXYGEN CONCENTRATION**

DOUBLE FLOW JAY-5W

SINGLE FLOW JAY-5

DOUBLE FLOW WITH SP02 (JAY-5W)

PORTABLE CAR OXYGEN CONCENTRATOR (JAY-1) RUN BY BATTERY

## **NEW MEDICAL EQUIPMENT**

OXYGEN CONCENTRATOR TM-OX5

OXYGEN CONCENTRATOR TM-5

OXYGEN CONCENTRATOR TM-5A

**LED SPOT LIGHT** 

ULTRA SONIC NEBULIZER TM-W001

COMPRESSOR SMALL NEBULIZER (TM-7)

COMPRESSOR BIG NEBULIZER (TM-5)