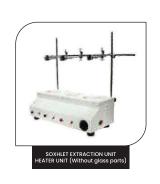

CAPACITY |  |
|----------|--|
| 0.5LTR   |  |
| 1LTR     |  |
| 2LTR     |  |



## Bed Pans Stainless Steel Male and female with and without lid (cover)

Bed Pan Female with Lid Bed Pan Female without L id Bed Pan Male without Lid



#### Bed Pans Seamless Stainless Steel Female with and without Lid (Cover)

#### Mode

Bed Pan Seam less Female with Lid Bed Pan Seamless Female without Lid



#### Waste Bin (Paddle Type)

#### Model

Bed Pan Seamless Round with Lid
Bed Pan Seamless Round without Lid



#### Urinal (Urine Pots) Stainless Steel

Urinal Male
Urinal FeMale Seamless



Thermometer Jar Stainless Steel



# LABORATORY EQUIPMENT HEATING & COOLING INSTRUMENT











































# LABORATORY EQUIPMENT LABORATORY INSTRUMENT











































# LABORATORY EQUIPMENT LABORATORY INSTRUMENT











































# LABORATORY EQUIPMENT PHARMACY LAB EQUIPMENT











































# LABORATORY EQUIPMENT ANALYTICAL/ELECTRONICS INSTRUMENT























## **MICROSCOPE**



















# LABORATORY EQUIPMENT ANALYTICAL/ELECTRONICS INSTRUMENT























## **MICROSCOPE**



















# EDUCATIONAL AND SCIENTIFIC EQUPMENT PHYSICS











































# EDUCATIONAL AND SCIENTIFIC EQUPMENT CHEMISTRY & BIOLOGY











































# BIOLOGY & NURSING MODEL























ADVANCED MULTI FUNTIONAL CHILD NURSING MANIKIN UNISEX



FULL FUNCTIONAL MALE NURSING MANIKIN (UNISEX WITH ORGANS)



ADVANCED TRAUMA NURSING TR