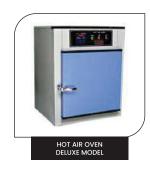

|  |
| 2 X 7            |  |
| 2 X 8            |  |
| 2 X 9            |  |





#### **Dressing Jar Stainless Steel**

| CAPACITY |  |
|----------|--|
| 0.5LTR   |  |
| 1LTR     |  |
| 2LTR     |  |



## Bed Pans Stainless Steel Male and female with and without lid (cover)

Bed Pan Female with Lid Bed Pan Female without L id Bed Pan Male without Lid



#### Bed Pans Seamless Stainless Steel Female with and without Lid (Cover)

#### Mode

Bed Pan Seam less Female with Lid Bed Pan Seamless Female without Lid



#### Waste Bin (Paddle Type)

#### Model

Bed Pan Seamless Round with Lid
Bed Pan Seamless Round without Lid



#### Urinal (Urine Pots) Stainless Steel

Urinal Male
Urinal FeMale Seamless



Thermometer Jar Stainless Steel



# LABORATORY EQUIPMENT HEATING & COOLING INSTRUMENT











































# LABORATORY EQUIPMENT LABORATORY INSTRUMENT











































# LABORATORY EQUIPMENT LABORATORY INSTRUMENT











































# LABORATORY EQUIPMENT PHARMACY LAB EQUIPMENT











































# LABORATORY EQUIPMENT ANALYTICAL/ELECTRONICS INSTRUMENT























## **MICROSCOPE**



















# LABORATORY EQUIPMENT ANALYTICAL/ELECTRONICS INSTRUMENT























## **MICROSCOPE**



















# EDUCATIONAL AND SCIENTIFIC EQUPMENT PHYSICS











































# EDUCATIONAL AND SCIENTIFIC EQUPMENT CHEMISTRY & BIOLOGY











































# BIOLOGY & NURSING MODEL























ADVANCED MULTI FUNTION