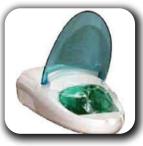

## **NEW MEDICAL EQUIPMENT**

OXYGEN CONCENTRATOR TM-OX5

OXYGEN CONCENTRATOR TM-5

OXYGEN CONCENTRATOR TM-5A

**LED SPOT LIGHT** 

ULTRA SONIC NEBULIZER TM-W001

COMPRESSOR SMALL NEBULIZER (TM-7)

COMPRESSOR BIG NEBULIZER (TM-5)

ULTRA SONIC NEBULIZER TM-W002