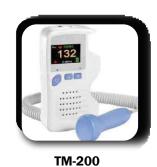

OXIMETER

. .

• •

•



## **PULSE OXIMETER**

NT-1B (Hand Help Pulse Oximeter Also Available in Veterinary Pulse Oximeter)



NT-1B



CMS-50D



BATTERY RECHARGEABLE WITH BEEP ALARM



**TM-50C** 



3-CH OR 12CH HOLTER RECORDER



CMS-ABPM50
AMBULATORY BP MONITER

### **SYRINGE PUMP**



TM-5300



TM-1509E

### **DIAGNOSTIC SPIROMETER**



CMS-SP 10

. . . .

. . .





### **INFUSION PUMP**



**TM809** 



**VIDEO LARYNGOSCOPE** 



TM-DVT9

### **BI-PAHSIC DEFIBRILLATOR**



TM-2009



TM-2008 (BASIC MODEL)



**AED (MADE IN INDIA)** 

### **ECG MACHINE**



TM-12E (TOUCH SCREEN)
DATA STORAGE IN USB



TM-6E (TOUCH SCREEN)
6 CHANNEL ECG 7.0 INCH LED



TM-3E C3 CHANNEL ECG



TM-60 (TOUCH SCREEN)
6 CHANNEL ECG 9 INCH LED





C3 CHANNEL ECG 3.5 INCH LED



### **FETAL DOPPLER**





TM-200C

## HI-DOP VASCULAR DOPPLER (FDA & CE)



### **COMPITABLE ETCO2 SENSOR**



TM-409 WITH WATER TAP (SIDE STREAM ECTCO2 SENSOR TM-409)



TM-509 AVAILABLE FOR
PHILIPS, BPL, SCHILLER
L&T, CONTEC
(MAIN STREAM ETCO2 SENSOR)

. . . .



### **FETAL MONITER**





### **WIRELESS FETAL MONITER**



OX-500 (10.1")

## RESMART AUTO CPAP & BI PAP (BMC)



**AUTO CPAP** 



**BI-PAP** 



TM-99 DIGITAL VIDEO COLPOSCOPE



### **INTENSIVE CARE SERVO WARMER**



TM-WR02 (DUEL PROBE) **SKIN & AIR PROBE** 

## **POWER LED PHOTOTHERAPY**



TM-US



**TM-UST SINGLE SURFACE** LED PHOTOTHERAPY STAND WITH TROLLY



TM-DSP

### **INTENSIVE CARE WARMER**



TM-WR01 (SIGNLE PROBE) SKIN PROBE



**OXYGEN HOOD** 



LAKIGUSCUPE



**SILICON AMBU BAGE** 





## **DIGITAL BABY SCALE**



TM-5S 2 IN 1 SCA