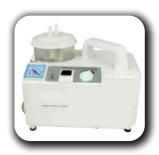

## **SUCTION MACHINE**

TM 7A-23D

TM-7E-A/B

## **SUCTION MACHINE**

**7A 23B 40LMP** 

BATTERY AC/DC SUCTION

FOOD SUCTION MACHINE