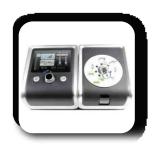

## RESMART AUTO CPAP & BI PAP (BMC)

**AUTO CPAP** 

**BI-PAP** 

TM-99 DIGITAL VIDEO COLPOSCOPE