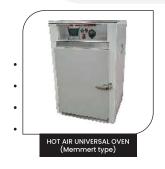

|  |
| 2 X 7            |  |
| 2 X 8            |  |
| 2 X 9            |  |





#### **Dressing Jar Stainless Steel**

| CAPACITY |  |
|----------|--|
| 0.5LTR   |  |
| 1LTR     |  |
| 2LTR     |  |



## Bed Pans Stainless Steel Male and female with and without lid (cover)

Bed Pan Female with Lid Bed Pan Female without L id Bed Pan Male without Lid



#### Bed Pans Seamless Stainless Steel Female with and without Lid (Cover)

#### Mode

Bed Pan Seam less Female with Lid Bed Pan Seamless Female without Lid



#### Waste Bin (Paddle Type)

#### Model

Bed Pan Seamless Round with Lid
Bed Pan Seamless Round without Lid



#### Urinal (Urine Pots) Stainless Steel

Urinal Male
Urinal FeMale Seamless



Thermometer Jar Stainless Steel



# LABORATORY EQUIPMENT HEATING & COOLING INSTRUMENT











































# LABORATORY EQUIPMENT LABORATORY INSTRUMENT











































# LABORATORY EQUIPMENT LABORATORY INSTRUMENT











































# LABORATORY EQUIPMENT PHARMACY LAB EQUIPMENT











































# LABORATORY EQUIPMENT ANALYTICAL/ELECTRONICS INSTRUMENT























## **MICROSCOPE**



















# LABORATORY EQUIPMENT ANALYTICAL/ELECTRONICS INSTRUMENT























## **MICROSCOPE**



















# EDUCATIONAL AND SCIENTIFIC EQUPMENT PHYSICS











































# EDUCATIONAL AND SCIENTIFIC EQUPMENT CHEMISTRY & BIOLOGY











































# BIOLOGY & NURSING MODEL























ADVANCED MULTI FUNTI