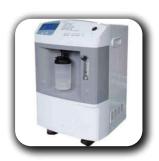

## **OXYGEN CONCENTRATION**

DOUBLE FLOW JAY-5W

SINGLE FLOW JAY-5

DOUBLE FLOW WITH SP02 (JAY-5W)

PORTABLE CAR OXYGEN CONCENTRATOR (JAY-1) RUN BY BATTERY

## **NEW MEDICAL EQUIPMENT**

OXYGEN CONCENTRATOR TM-OX5

OXYGEN CONCENTRATOR TM-5

OXYGEN CONCENTRATOR TM-5A

**LED SPOT LIGHT** 

ULTRA SONIC NEBULIZER TM-W001

COMPRESSOR SMALL NEBULIZER (TM-7)

COMPRESSOR BIG NEBULIZER (TM-5)