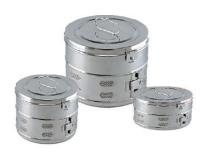

#### Instrument Sterilizers Electrical

| Size Ixbxh (mm)    | Size Ixb (mm)      |
|--------------------|--------------------|
| 200 X 100 X 60 mm  | 200 x 127 x 75 mm  |
| 300 X 150 X 150 mm | 350 x 150 x 150 mm |
| 400 X 150 X 150 mm | 400 x 200 x 150 mm |
| 430 X 200 X 200 mm | 450 x 200 x 200 mm |
| 500 X 200 X 200 mm | 600 x 200 x 200 mm |
| 600 X 300 X 150 mm | 600 x 300 x 300 mm |

## Instrument Sterilizers Electrical Jointed with Tray Lifting Thermostat

| Size lxbxh (mm)    | Size lxb (mm)      |
|--------------------|--------------------|
| 300 X 150 X 150 mm | 350 x 150 x 150 mm |
| 400 X 150 X 150 mm | 400 x 200 x 150 mm |
| 430 X 200 X 200 mm | 450 x 200 x 200 mm |
| 500 X 200 X 200 mm | 600 x 200 x 200 mm |
| 600 X 300 X 150 mm | 600 x 300 x 300 mm |

## Instrument Sterilizer non - electrical Jointed

| Size Ixbxh (mm)    | Size Ixb (mm)      |
|--------------------|--------------------|
| 300 X 150 X 150 mm | 350 x 150 x 150 mm |
| 400 X 150 X 150 mm | 400 x 200 x 150 mm |
| 430 X 200 X 200 mm | 450 x 200 x 200 mm |
| 500 X 200 X 200 mm | 600 x 200 x 200 mm |
| 600 X 300 X 150 mm | 600 x 300 x 300 mm |

## Instrument Sterilizers Electrical with tray lifting Joint less /Seamless

| Size (inch)        |
|--------------------|
| 300 X 150 X 150 mm |
| 430 X 200 X 200 mm |
| 500 X 200 X 200 mm |

# Instrument Sterilizers Electrical Joint less/Seamless with Tray Lifting and Thermostat

| Size (inch)         |
|---------------------|
| 30 0 X 1 50 X 150mm |
| 43 0 X 2 00 X 200mm |
| 50 0 X 2 00 X 200mm |