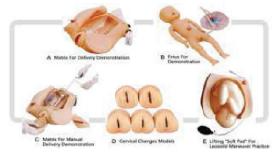

# BIOLOGY & NURSING MODEL

ADVANCED MULTI FUNTIONAL CHILD NURSING MANIKIN UNISEX

FULL FUNCTIONAL MALE NURSING MANIKIN (UNISEX WITH ORGANS)

ADVANCED TRAUMA NURSING TRAINING MANIKIN

ADVANCED DELIVERY MATERNAL AND NEONATAL EMERGENCY